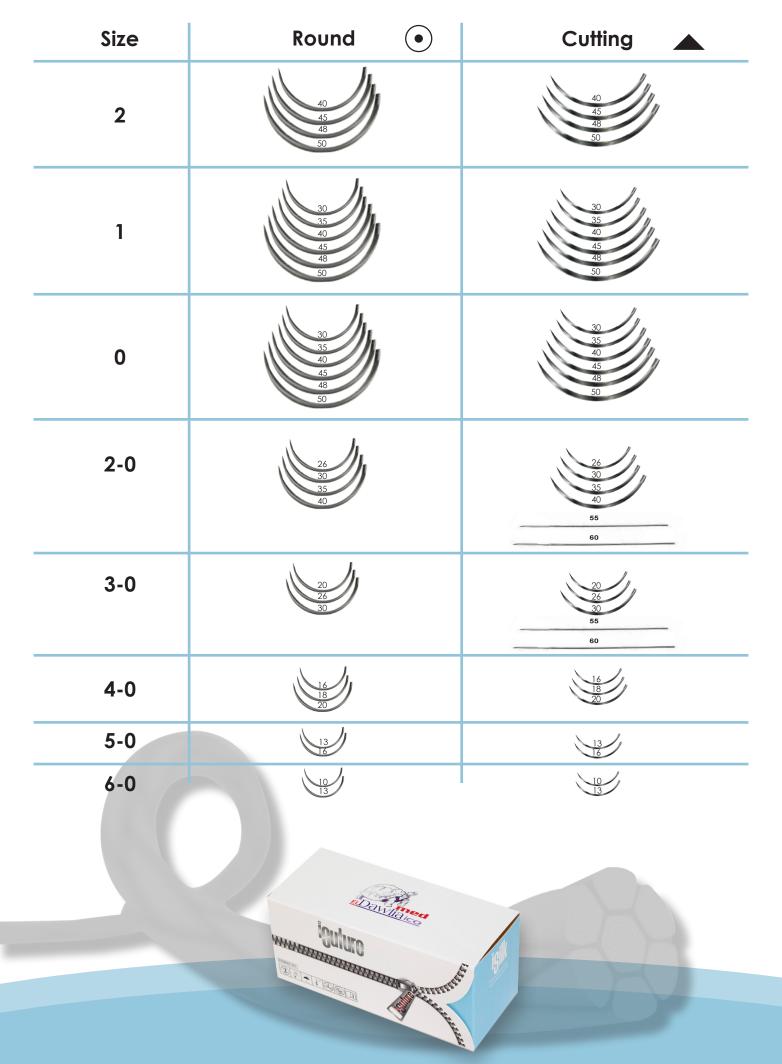

ngth at 14 days of implantation.

**Tissue Reaction** 

Non-antigenic, non-pyrogenic and elicits only a mild tissue reaction during the absorption process

**Absorption Time** 

Completely absorbed in 180-210 days

Sterilization

Ethylene Oxide

Colour

Violet

**Applications** 

Ideal suture for use in general orthopaedic surgery, gastro intestinal tract, sheath closure, paediatric cardiovascular surgery and general surgery

**Features** 

Soft and smooth passage through the tissue. Knot pull strength and needle attachment strength much more than USP limits



| D          |         |
|------------|---------|
| Remaining  |         |
| Percentage | Time    |
| 100%       | Initial |
| 91%        | 1 Week  |
| 78%        | 2 Week  |
| 71%        | 3 Week  |
| 65%        | 4 Week  |









www.medical-ico.com



Synthetic Nonabsorbable Surgical Suture, Polypropylene, Monofilament

Composition Polypropylene

Construction Monofilament

Sterilization Ethylene Oxide

Colour Blue

Applications General closure, Opthalmic, Orthopaedic, Plastic Surgery

Features Knot pull strength and needle attachment strength much more than USP limits







Composition

Polyamide

Construction

Monofilament

Sterilization

Ethylene Oxide

Colour

Black

Applications

General closure, Skin and Plastic Surgery.

Being monofilament, Ilon is remarkably smooth and gives excellent knot security. Possesses good tensile strength. Easy removal with no tissue adherence. Ideal for use in skin closures.





## Certificate



# **Advanced Needle Technology**





Round Body, Taper Point



**Inside Cutting