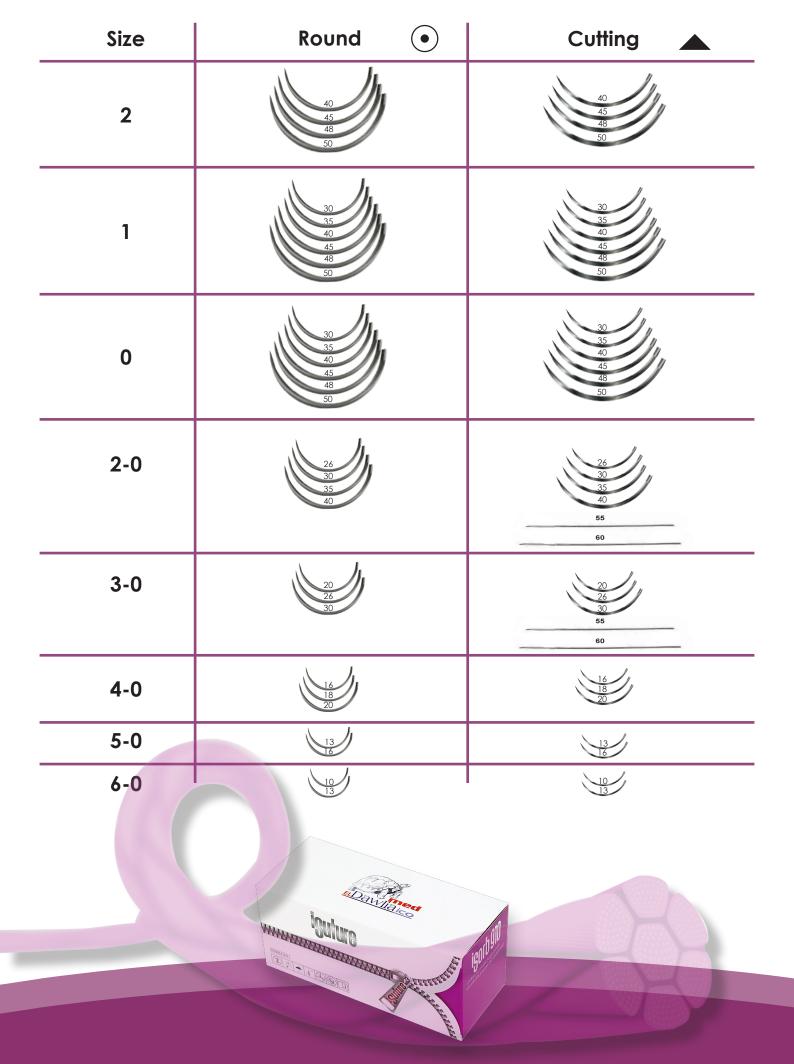

# **Advanced Needle Technology**

Round Body, Taper Point

**Inside Cutting** 

CC Needle

Square Body, Taper Point

**Reverse Cutting** 

8/8 Circle: Skin Closure, Ophthalmic

! Circle: Skin Closure, GI, Cardiovascular, Ophthalmic

Blunt

Trocar

Lancet

**Tappercutting** 

5/8 Circle: Robotics and Laparoscopic

Mutsan sitesi M3 blok no 51, 34480 İkitelli Osb/Başakşehir, Türkiye

info@medical-ico.com

+90 212 999 96 47