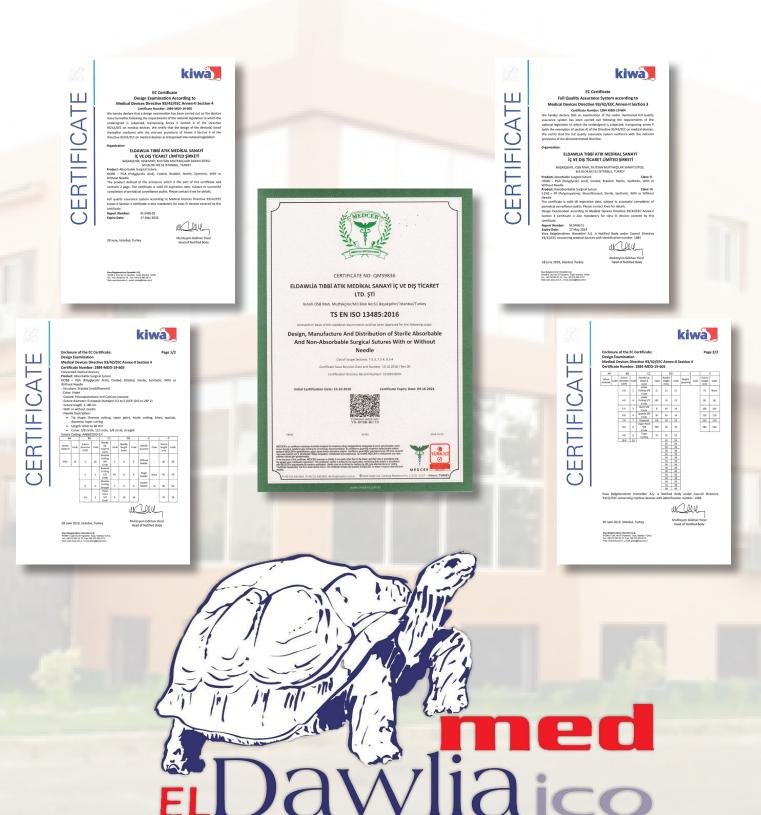

| 78%        | 2 Week  |
| 71%        | 3 Week  |
| 65%        | 4 Week  |









www.medical-ico.com



Synthetic Nonabsorbable Surgical Suture, Polypropylene, Monofilament

Composition Polypropylene

Construction Monofilament

Sterilization Ethylene Oxide

Colour Blue

Applications General closure, Opthalmic, Orthopaedic, Plastic Surgery

Features Knot pull strength and needle attachment strength much more than USP limits







Composition

Polyamide

Construction

Monofilament

Sterilization

Ethylene Oxide

Colour

Black

Applications

General closure, Skin and Plastic Surgery.

Being monofilament, Ilon is remarkably smooth and gives excellent knot security. Possesses good tensile strength. Easy removal with no tissue adherence. Ideal for use in skin closures.





## Certificate



# **Advanced Needle Technology**





Round Body, Taper Point



**Inside Cutting** 



CC Needle





Square Body, Taper Point



**Reverse Cutting** 







8/8 Circle: Skin Closure, Ophthalmic



! Circle: Skin Closure, GI, Cardiovascular, Ophthalmic



Blunt



Trocar



Lancet



**Tappercutting** 



5/8 Circle: Robotics and Laparoscopic









Mutsan sitesi M3 blok no 51, 34480 İkitelli Osb/Başakşehir, Türkiye



info@medical-ico.com



+90 212 999 96 47