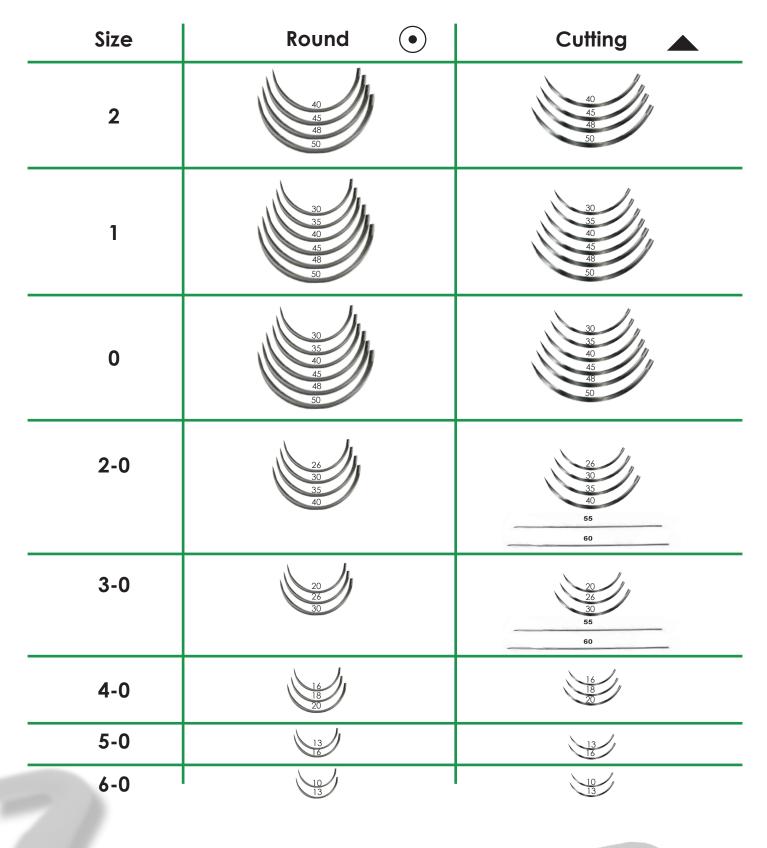

# **Advanced Needle Technology**

Round Body, Taper Point

**Inside Cutting** 

CC Needle

Square Body, Taper Point

**Reverse Cutting** 

8/8 Circle: Skin Closure, Ophthalmic

! Circle: Skin Closure, GI, Cardiovascular, Ophthalmic

Blunt

Trocar

Lancet

**Tappercutting** 

5/8 Circle: Robotics and Laparoscopic

Mutsan sitesi M3 blok no 51, 34480 İkitelli Osb/Başakşehir, Türkiye

info@medical-ico.com

+90 212 999 96 47