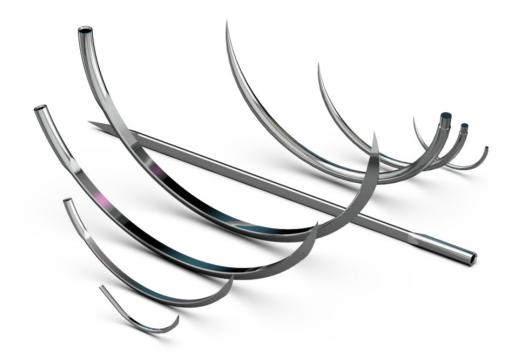

# **Advanced Needle Technology**

Round Body, Taper Point

**Inside Cutting** 

CC Needle

Square Body, Taper Point

**Reverse Cutting** 

8/8 Circle: Skin Closure, Ophthalmic

! Circle: Skin Closure, GI, Cardiovascular, Ophthalmic

Blunt

Trocar

Lancet

**Tappercutting** 

5/8 Circle: Robotics and Laparoscopic

Mutsan sitesi M3 blok no 51, 34480 İkitelli Osb/Başakşehir, Türkiye

info@medical-ico.com

+90 212 999 96 47