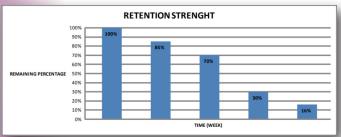

**Features** 

Soft and smooth passage through the tissue. Knot pull strength and needle attachment strength much more than USP limits

| D          |         |
|------------|---------|
| Remaining  |         |
| Percentage | Time    |
| 100%       | Initial |
| 91%        | 1 Week  |
| 78%        | 2 Week  |
| 71%        | 3 Week  |
| 65%        | 4 Week  |