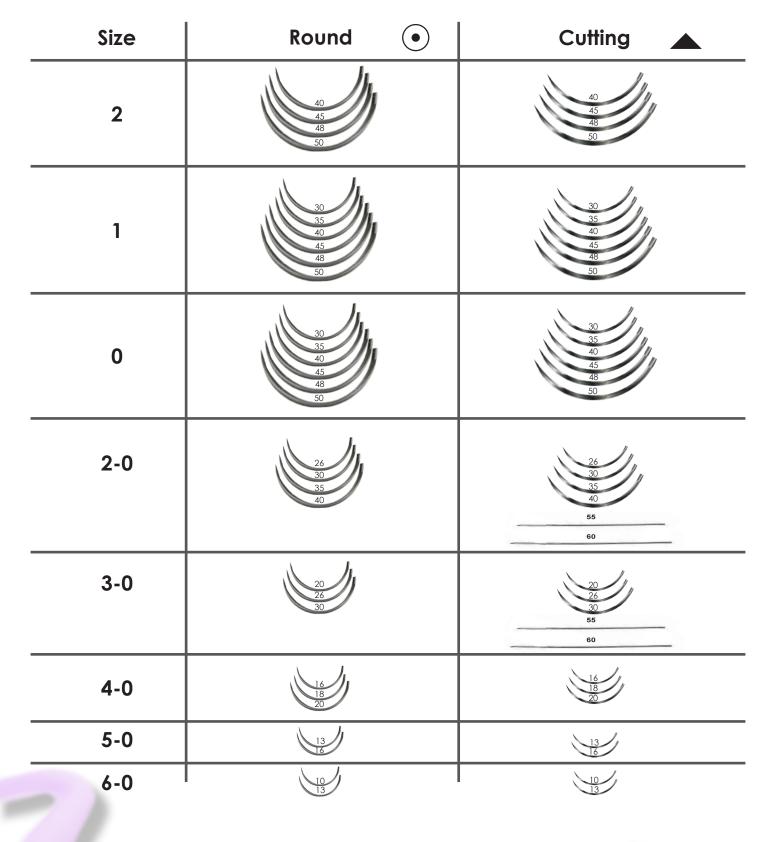

e strength at 14 days of implantation.

**Tissue Reaction** 

Non-antigenic, non-pyrogenic and elicits only a mild tissue reaction during the absorption process

**Absorption Time** 

Completely absorbed in 180-210 days

Sterilization

Ethylene Oxide

Colour

Violet

**Applications** 

Ideal suture for use in general orthopaedic surgery, gastro intestinal tract, sheath closure, paediatric cardiovascular surgery and general surgery

**Features** 

Soft and smooth passage through the tissue. Knot pull strength and needle attachment strength much more than USP limits



| D          |         |
|------------|---------|
| Remaining  |         |
| Percentage | Time    |
| 100%       | Initial |
| 91%        | 1 Week  |
| 78%        | 2 Week  |
| 71%        | 3 Week  |
| 65%        | 4 Week  |









www.medical-ico.com



Synthetic Nonabsorbable Surgical Suture, Polypropylene, Monofilament

Composition Polypropylene

Construction Monofilament

Sterilization Ethylene Oxide

Colour Blue

Applications General closure, Opthalmic, Orthopaedic, Plastic Surgery

Features Knot pull strength and needle attachment strength much more than USP limits







Composition

Polyamide

Construction

Monofilament

Sterilization

Ethylene Oxide

Colour

Black

Applications

General closure, Skin and Plastic Surgery.

Being monofilament, Ilon is remarkably smooth and gives excellent knot security. Possesses good tensile strength. Easy removal with no tissue adherence. Ideal for use in skin closures.





## Certificate



# **Advanced Needle Technology**





Round Body, Taper Point



**Inside C