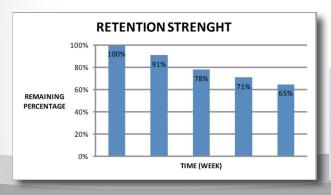

**Features** 

Soft and smooth passage through the tissue. Knot pull strength and needle attachment strength much more than USP limits

| D          |         |
|------------|---------|
| Remaining  |         |
| Percentage | Time    |
| 100%       | Initial |
| 91%        | 1 Week  |
| 78%        | 2 Week  |
| 71%        | 3 Week  |
| 65%        | 4 Week  |