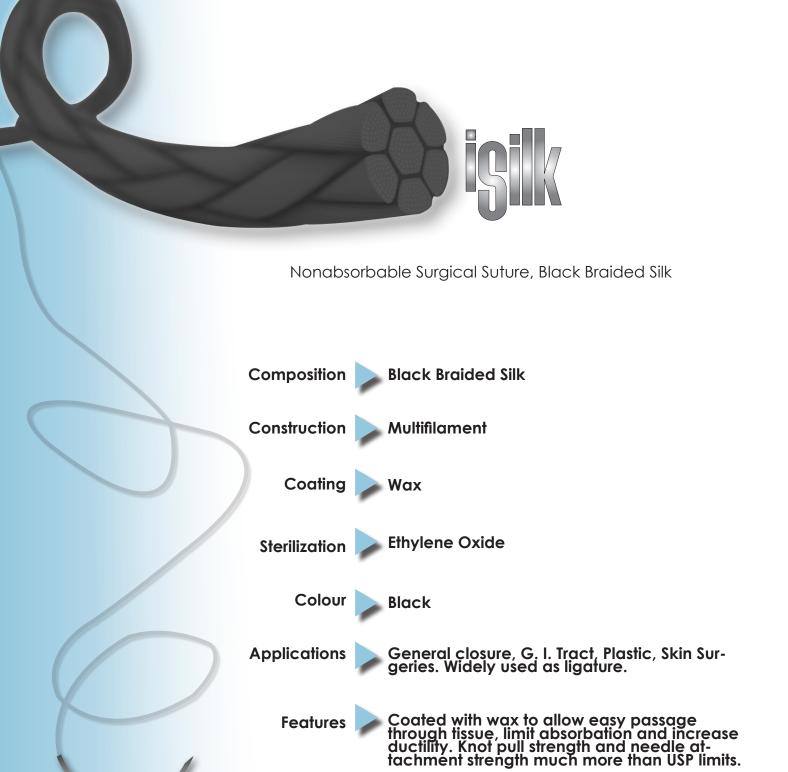

rength at 14 days of implantation.

**Tissue Reaction** 

Non-antigenic, non-pyrogenic and elicits only a mild tissue reaction during the absorption process

**Absorption Time** 

Completely absorbed in 180-210 days

Sterilization

Ethylene Oxide

Colour

Violet

**Applications** 

Ideal suture for use in general orthopaedic surgery, gastro intestinal tract, sheath closure, paediatric cardiovascular surgery and general surgery

**Features** 

Soft and smooth passage through the tissue. Knot pull strength and needle attachment strength much more than USP limits



| D          |         |
|------------|---------|
| Remaining  |         |
| Percentage | Time    |
| 100%       | Initial |
| 91%        | 1 Week  |
| 78%        | 2 Week  |
| 71%        | 3 Week  |
| 65%        | 4 Week  |









www.medical-ico.com



Synthetic Nonabsorbable Surgical Suture, Polypropylene, Monofilament

Composition Polypropylene

Construction Monofilament

Sterilization Ethylene Oxide

Colour Blue

Applications General closure, Opthalmic, Orthopaedic, Plastic Surgery

Features Knot pull strength and needle attachment strength much more than USP limits







Composition

Polyamide

Construction

Monofilament

Sterilization

Ethylene Oxide

Colour

Black

Applications

General closure, Skin and Plastic Surgery.

Being monofilament, Ilon is remarkably smooth and gives excellent knot security. Possesses good tensile strength. Easy removal with no tissue adherence. Ideal for use in skin closures.





## Certificate



# **Advanced Needle Technology**





Round Body, Taper Point



**Inside Cutti