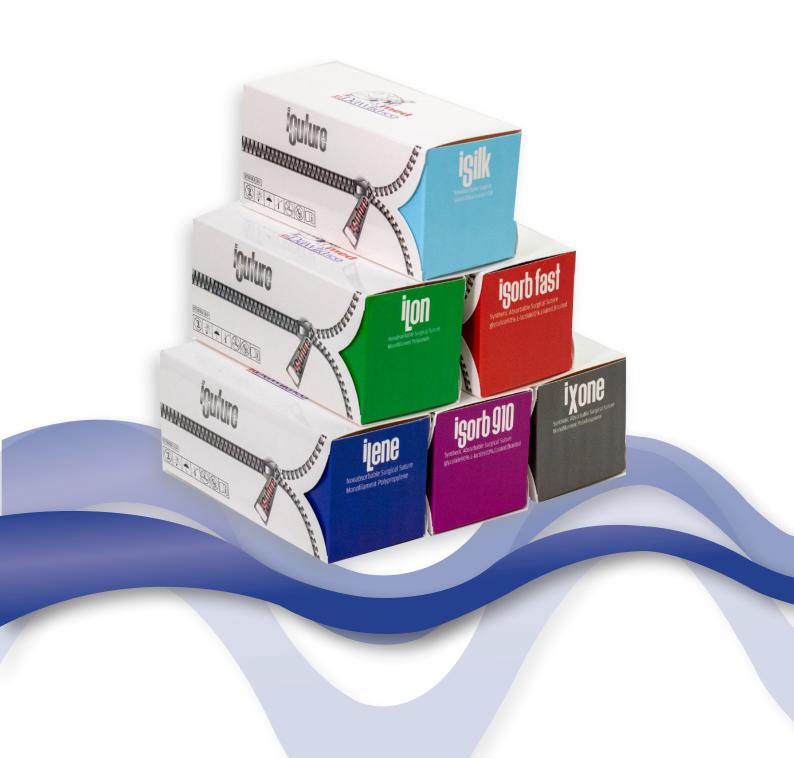

#### **Eldawlia® Products**

Established in 2004 to produce medical necessities.

2004 started with syringes,2018 manufacture blood collection tubes (IVAC) and ELDAWLIA stated new plant for suture production in turkey.