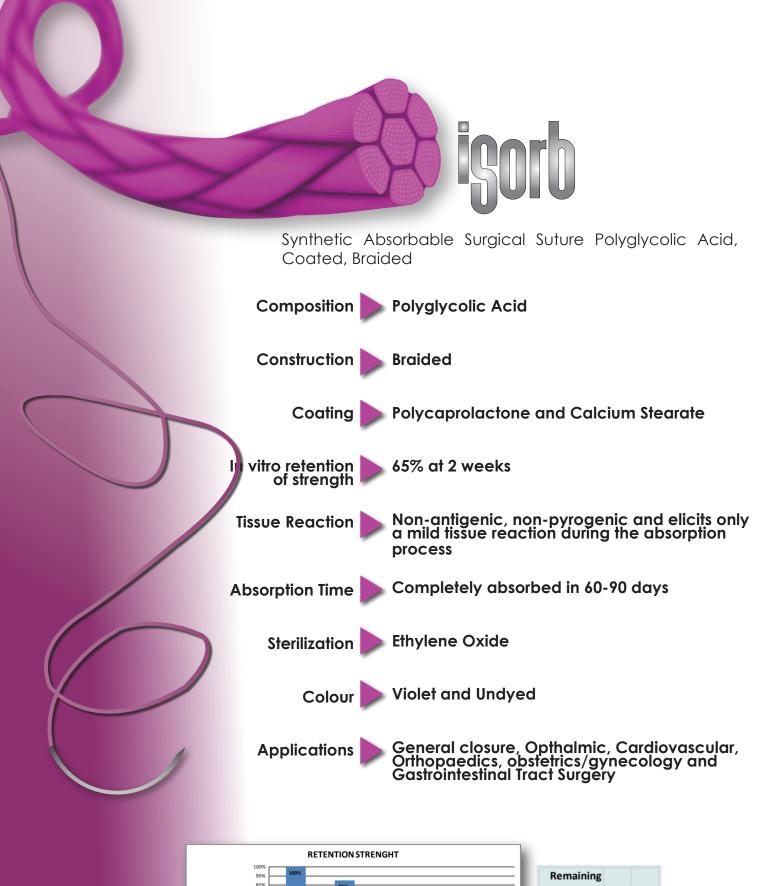

| Remaining  |         |
|------------|---------|
| Percentage | Time    |
| 100%       | Initial |
| 75%        | 1 Week  |
| 65%        | 2 Week  |
| 28%        | 3 Week  |
| 12%        | 4 Week  |

Synthetic Absorbable Surgical Suture Polydioxanone (PDO), Monofilament