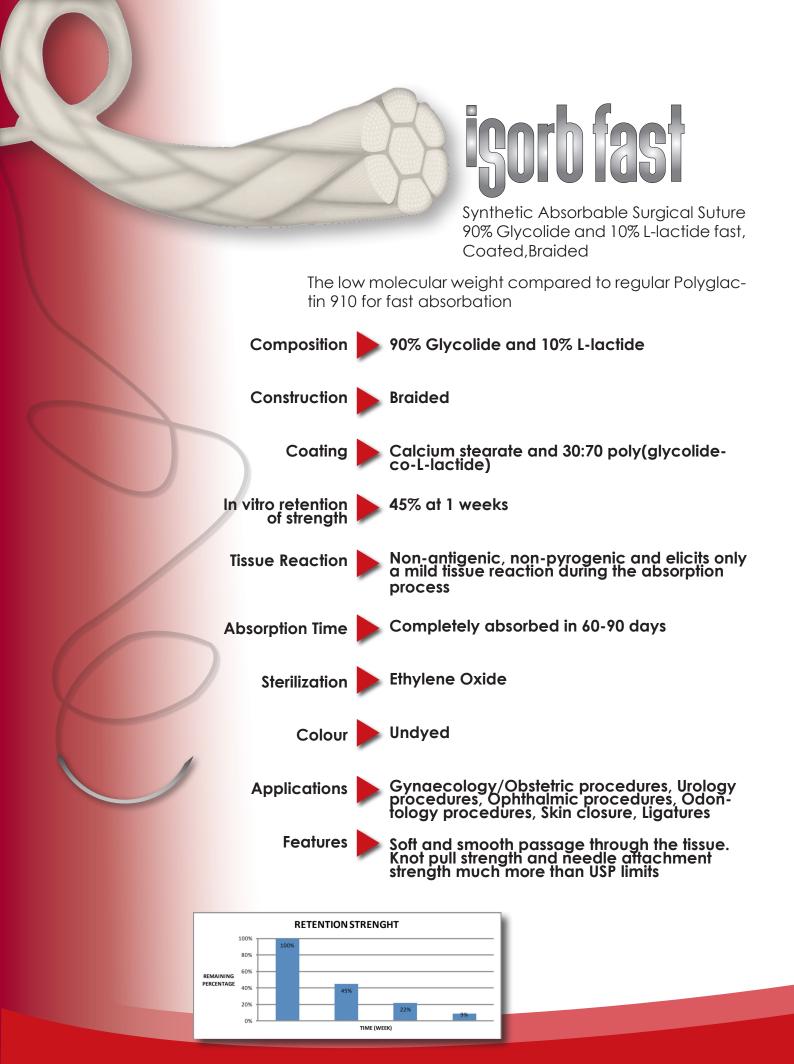

| Remaining  |         |
|------------|---------|
| Percentage | Time    |
| 100%       | Initial |
| 75%        | 1 Week  |
| 65%        | 2 Week  |
| 28%        | 3 Week  |
| 12%        | 4 Week  |

Synthetic Absorbable Surgical Suture Polydioxanone (PDO), Monofilament

Composition

90% Glycolide and 10% L-lactide

Construction

Monofilament

In vitro retention of strength

Retention more than 65% of tensile strength at 14 days of implantation.

**Tissue Reaction** 

Non-antigenic, non-pyrogenic and elicits only a mild tissue reaction during the absorption process

**Absorption Time** 

Completely absorbed in 180-210 days

Sterilization

Ethylene Oxide

Colour

Violet

**Applications** 

Ideal suture for use in general orthopaedic surgery, gastro intestinal tract, sheath closure, paediatric cardiovascular surgery and general surgery

**Features** 

Soft and smooth passage through the tissue. Knot pull strength and needle attachment strength much more than USP limits

| D          |         |
|------------|---------|
| Remaining  |         |
| Percentage | Time    |
| 100%       | Initial |
| 91%        | 1 Week  |
| 78%        | 2 Week  |
| 71%        | 3 Week  |
| 65%        | 4 Week  |