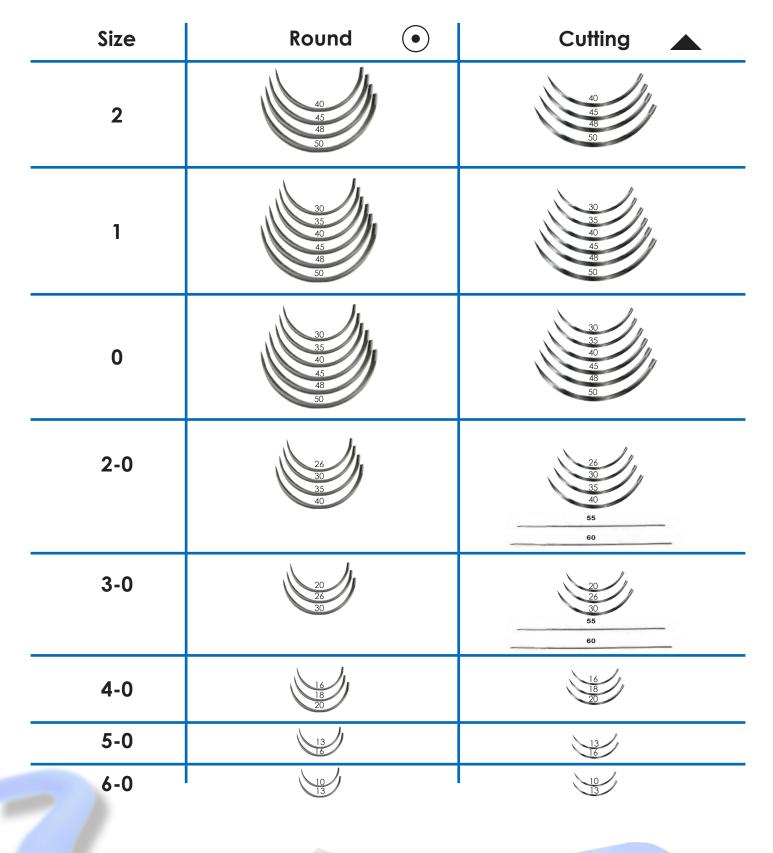

# **Advanced Needle Technology**

Round Body, Taper Point

**Inside Cutting** 

CC Needle

Square Body, Taper Point

**Reverse Cutting** 

8/8 Circle: Skin Closure, Ophthalmic

! Circle: Skin Closure, GI, Cardiovascular, Ophthalmic

Blunt

Trocar

Lancet

**Tappercutting** 

5/8 Circle: Robotics and Laparoscopic

Mutsan sitesi M3 blok no 51, 34480 İkitelli Osb/Başakşehir, Türkiye

info@medical-ico.com

+90 212 999 96 47