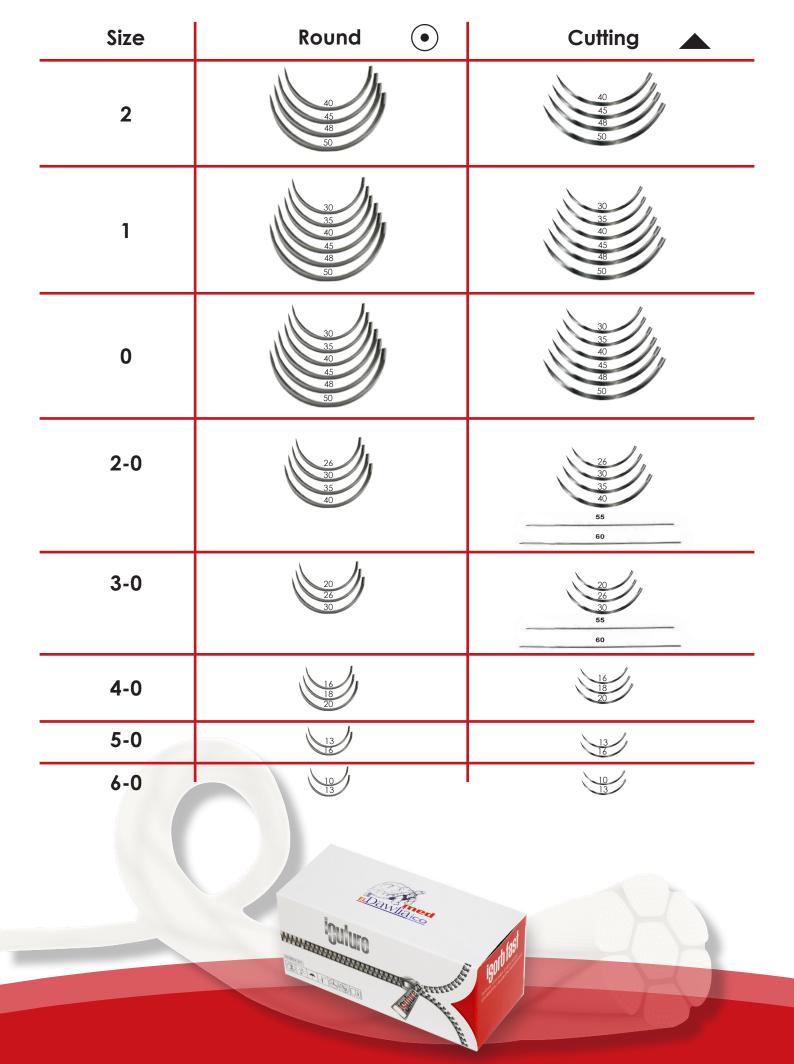

# **Advanced Needle Technology**

Round Body, Taper Point

**Inside Cutting** 

CC Needle

Square Body, Taper Point

**Reverse Cutting** 

8/8 Circle: Skin Closure, Ophthalmic

! Circle: Skin Closure, GI, Cardiovascular, Ophthalmic

Blunt

Trocar

Lancet

**Tappercutting** 

5/8 Circle: Robotics and Laparoscopic

Mutsan sitesi M3 blok no 51, 34480 İkitelli Osb/Başakşehir, Türkiye

info@medical-ico.com

+90 212 999 96 47